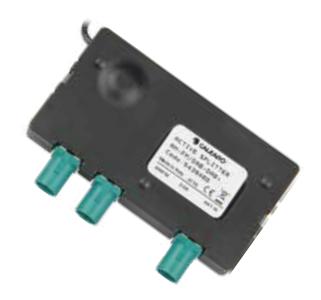

### **SPLITTER**

# ACTIVE SPLITTER AM / FM / DAB

#### TECHNICAL SPECIFICATION

|                            | AM / FM / DAB                                                                                                                                                                    |  |  |
|----------------------------|----------------------------------------------------------------------------------------------------------------------------------------------------------------------------------|--|--|
| Short description          | AM/FM/DAM Splitter allow to recover the DAB signals from an AM/FM passive antenna ready for digital radio                                                                        |  |  |
| Active Splitter Connectors | FAKRA Male Waterblue for IN and OUT                                                                                                                                              |  |  |
| Power Supply               | 12 Volt dedicated                                                                                                                                                                |  |  |
| Consumption                | 110 mA                                                                                                                                                                           |  |  |
| Impedance                  | 50 0hm                                                                                                                                                                           |  |  |
| Gain                       | AM: 25 dB / FM: 12 dB / DAB: 20 dB                                                                                                                                               |  |  |
| VSWR                       | FM: 3:1/DAB: 2.5:1                                                                                                                                                               |  |  |
| Protection Class           | IP40                                                                                                                                                                             |  |  |
| Mounting                   | Internal of the vehicle with double-sided tape or plastic ties                                                                                                                   |  |  |
| Note                       | The AM/FM/DAB Active Splitter work only with AM/FM passive antennas prepared to receive the DAB signals The AM/FM/DAB Active Splitter is not suitable for active antenna systems |  |  |