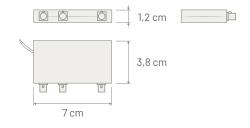

|  |  |
| Protection Class           | IP40                                                                                                                                                                             |  |  |
| Mounting                   | Internal of the vehicle with double-sided tape or plastic ties                                                                                                                   |  |  |
| Note                       | The AM/FM/DAB Active Splitter work only with AM/FM passive antennas prepared to receive the DAB signals The AM/FM/DAB Active Splitter is not suitable for active antenna systems |  |  |



#### **Dimensions**



## CABLE FOR ACTIVE AND PASSIVE SPLITTER AM / FM / DAB -

#### AVAILABLE VERSIONS

|              | SPLITTER CONNECTOR SIDE                                 | CABLE TYPE | CABLE LENGHT | ANTENNA / TUNER CONNECTOR SIDE |  |  |
|--------------|---------------------------------------------------------|------------|--------------|--------------------------------|--|--|
| P/N: 7132078 | FAKRA Female Waterblue                                  | RG 174     | 500 mm       | ISO Female                     |  |  |
| P/N: 7132079 | FAKRA Female Waterblue                                  | RG 58      | 500 mm       | DIN Male                       |  |  |
| P/N: 7132080 | FAKRA Female Waterblue                                  | RG 174     | 500 mm       | ISO Male                       |  |  |
| P/N